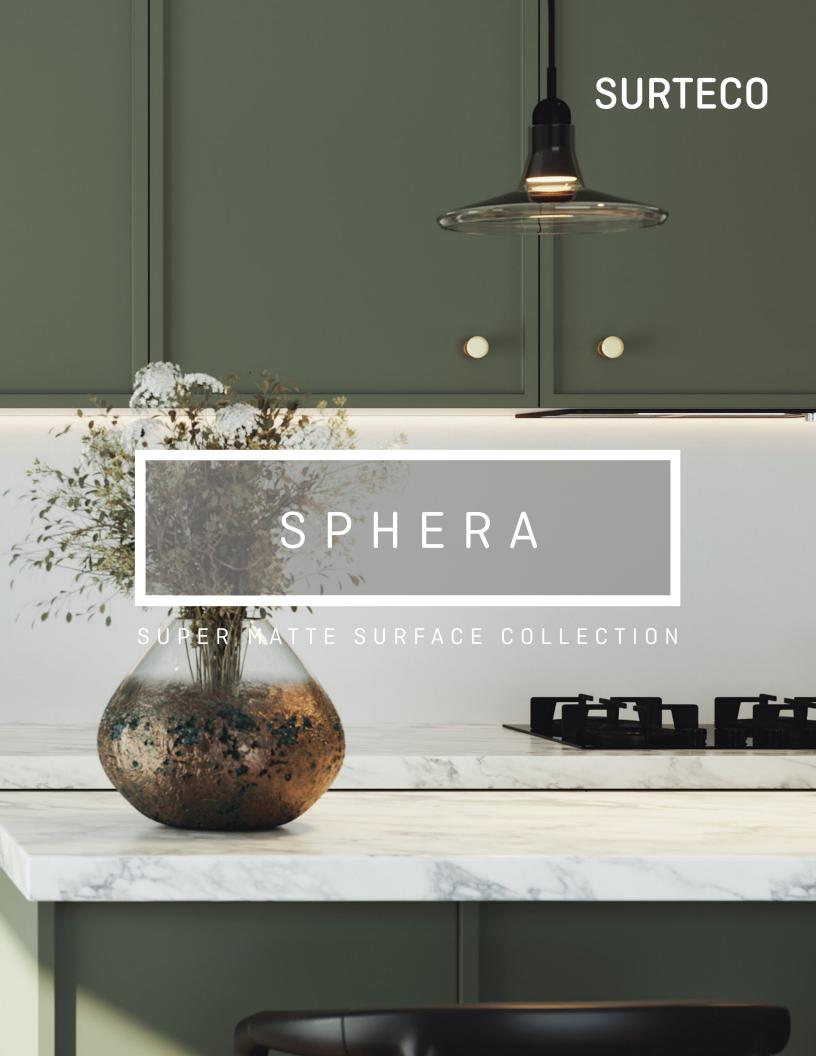

# Refined elegance meets superior performance

### Pristine peace of mind

Glide into the future with next-generation finish technology from SURTECO

This aesthetic evolution of 2D and 3D surfaces is not just about an elevated matte finish with a soft-to-touch experience, but also enhanced functionality with superior scratch and stain resistance - offering peace of mind with lasting durability.

Advanced performance differentiators

- Super matte finish
- Soft-glide surface feel
- # Defensive against scratches
- Shielded against spills & stains
- Repels fingerprints

## Versatile design sphere

Offered in a diverse color portfolio to unify material coordination

We've curated a palette of matte colors that are compatible across multiple mediums. This allows you to appreciate the charm of a sophisticated matte finish, irrespective of your choice of construction material.